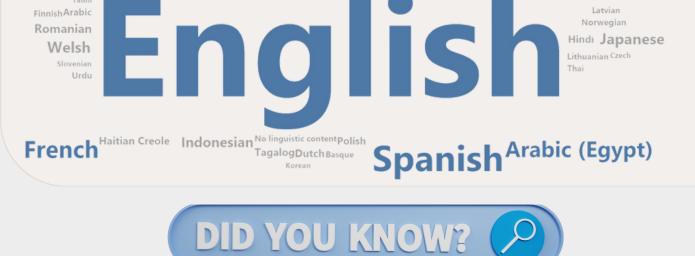

NERDS GUMMY HAD AN EXCEPTIONALLY FAVORABLE REACTION (97.73%), INDICATING A HIGHLY EFFECTIVE AD CAMPAIGN. PROGRESSIVE CAME IN SECOND WITH A HIGH FAVORABLE FEELING OF 47.49%, WHILE NEARLY HALF OF THE AUDIENCE WAS NEUTRAL.





State of Tweets

with impressions while TEMU wins hearts with likes. **Companies Winning Impressive Enterprises** 





**Stock Percentage Difference Stock Analysis** 0.2 PDD\_Temu (135.3)



140

130



**G**oogle Trends chart **Youtube Views Dunkin'** on Caffeine After Super Bowl '24







THE HEART-WRENCHING TALE LEFT US TEARY-EYED, **EVOKING PROFOUND EMOTIONS AND EMPATHY.** §

OptConnect
MANAGED WIRELESS SOLUTIONS



Arabic (Morocco) Arabic (Saudi Arabia) German Hungarian Estonian Portuguese









Finnish Arabic



















SPARKED