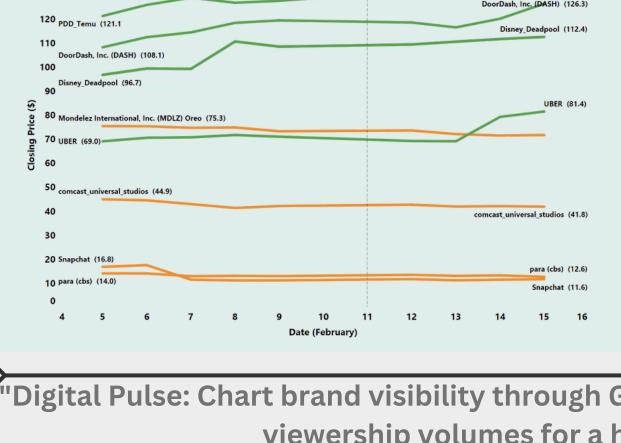

State of Tweets

with impressions while TEMU wins hearts with likes. **Companies Winning Impressive Enterprises** 

**Stock Percentage Difference Stock Analysis** 0.2 PDD\_Temu (135.3)

140

130

**G**oogle Trends chart **Youtube Views Dunkin'** on Caffeine After Super Bowl '24