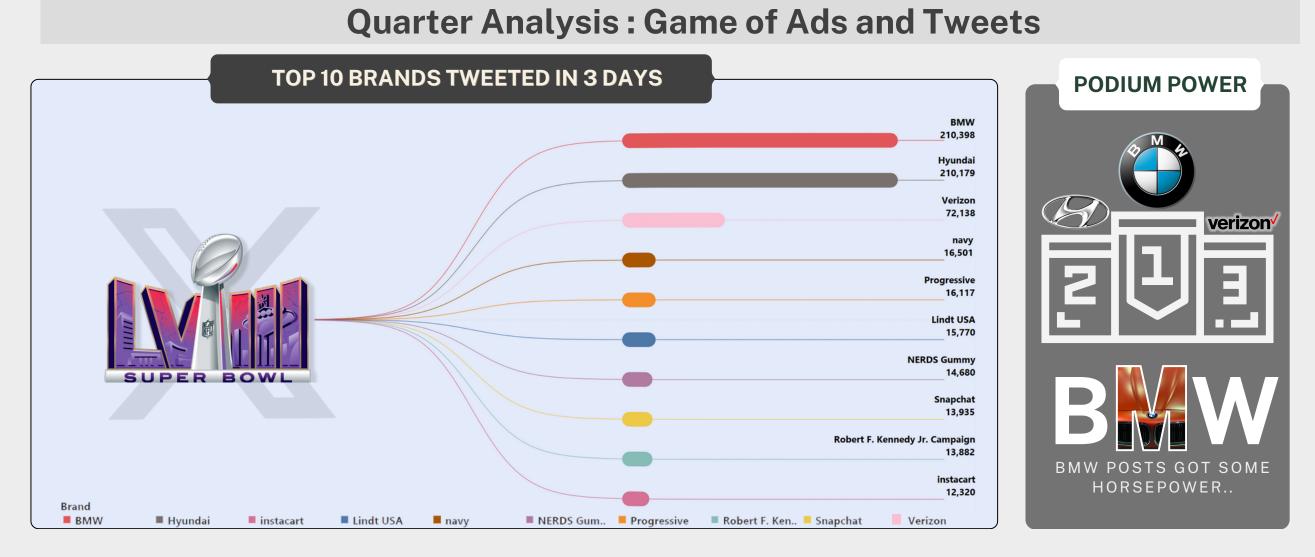

NERDS GUMMY HAD AN EXCEPTIONALLY FAVORABLE REACTION (97.73%), INDICATING A HIGHLY EFFECTIVE AD CAMPAIGN. PROGRESSIVE CAME IN SECOND WITH A HIGH FAVORABLE FEELING OF 47.49%, WHILE NEARLY HALF OF THE AUDIENCE WAS NEUTRAL.





State of Tweets

with impressions while TEMU wins hearts with likes. **Companies Winning Impressive Enterprises** 





**Stock Percentage Difference Stock Analysis** 0.2 PDD\_Temu (135.3)



140

130



**G**oogle Trends chart **Youtube Views Dunkin'** on Caffeine After Super Bowl '24







THE HEART-WRENCHING TALE LEFT US TEARY-EYED, **EVOKING PROFOUND EMOTIONS AND EMPATHY.** §

OptConnect
MANAGED WIRELESS SOLUTIONS



Arabic (Morocco) Arabic (Saudi Arabia) German Hungarian Estonian Portuguese









Finnish Arabic



















SPARKED