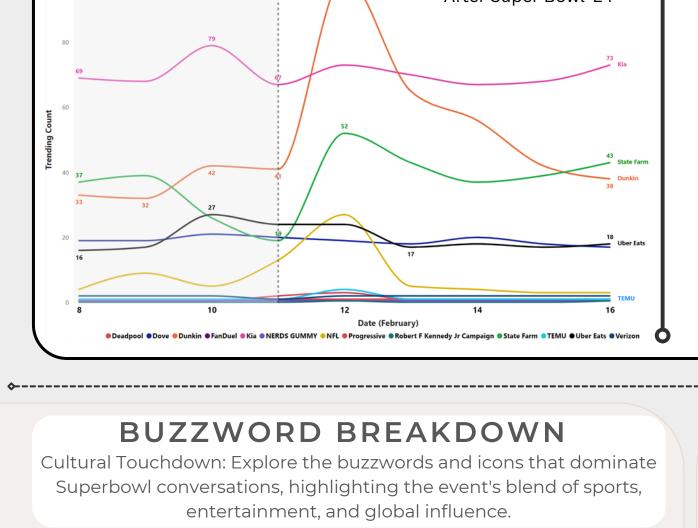

State of Tweets

with impressions while TEMU wins hearts with likes. **Companies Winning Impressive Enterprises** 

**Stock Percentage Difference Stock Analysis** 0.2 PDD\_Temu (135.3)

140

130

**G**oogle Trends chart **Youtube Views Dunkin'** on Caffeine After Super Bowl '24