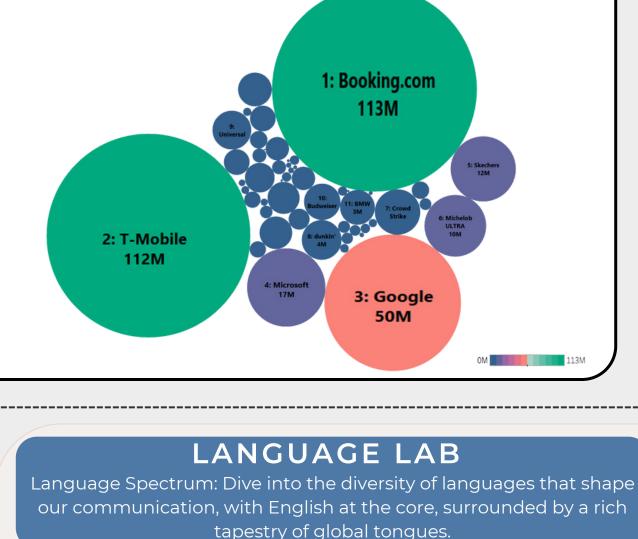

NERDS GUMMY HAD AN EXCEPTIONALLY FAVORABLE REACTION (97.73%), INDICATING A HIGHLY EFFECTIVE AD CAMPAIGN. PROGRESSIVE CAME IN SECOND WITH A HIGH FAVORABLE FEELING OF 47.49%, WHILE NEARLY HALF OF THE AUDIENCE WAS NEUTRAL.





State of Tweets

with impressions while TEMU wins hearts with likes. **Companies Winning Impressive Enterprises** 





**Stock Percentage Difference Stock Analysis** 0.2 PDD\_Temu (135.3)



140

130



**G**oogle Trends chart **Youtube Views Dunkin'** on Caffeine After Super Bowl '24







THE HEART-WRENCHING TALE LEFT US TEARY-EYED, **EVOKING PROFOUND EMOTIONS AND EMPATHY.** §

OptConnect
MANAGED WIRELESS SOLUTIONS



Arabic (Morocco) Arabic (Saudi Arabia) German Hungarian Estonian Portuguese









Finnish Arabic



















SPARKED