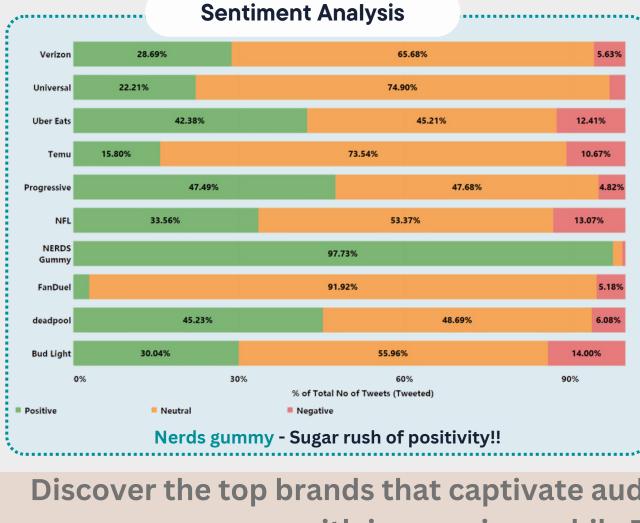

NERDS GUMMY HAD AN EXCEPTIONALLY FAVORABLE REACTION (97.73%), INDICATING A HIGHLY EFFECTIVE AD CAMPAIGN. PROGRESSIVE CAME IN SECOND WITH A HIGH FAVORABLE FEELING OF 47.49%, WHILE NEARLY HALF OF THE AUDIENCE WAS NEUTRAL.