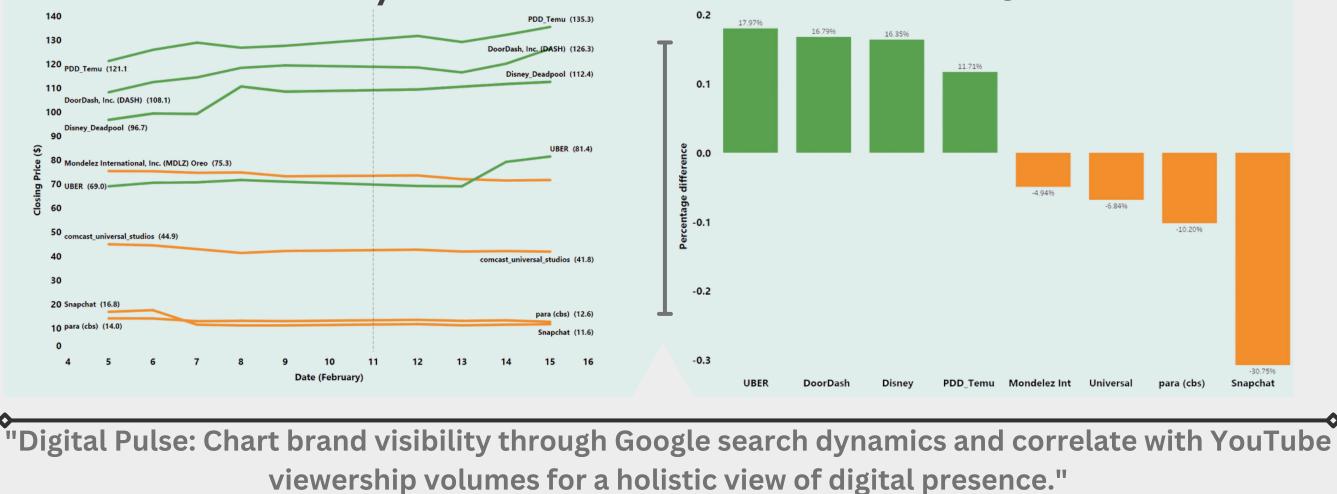

State of Tweets

with impressions while TEMU wins hearts with likes. **Companies Winning Impressive Enterprises** 

**Stock Percentage Difference Stock Analysis** 0.2 PDD\_Temu (135.3)

140

130

**G**oogle Trends chart **Youtube Views Dunkin'** on Caffeine After Super Bowl '24