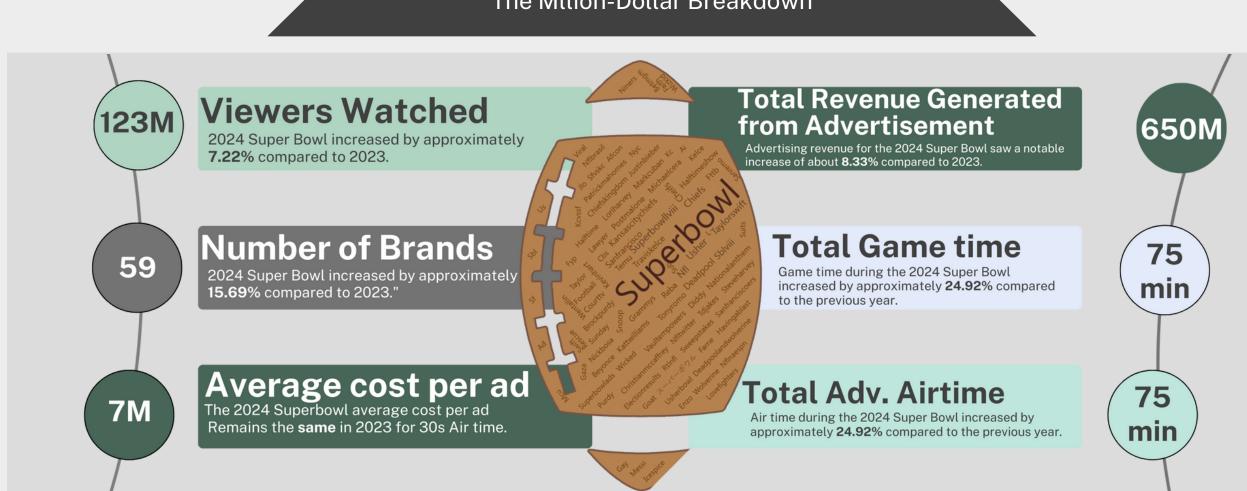

NERDS GUMMY HAD AN EXCEPTIONALLY FAVORABLE REACTION (97.73%), INDICATING A HIGHLY EFFECTIVE AD CAMPAIGN. PROGRESSIVE CAME IN SECOND WITH A HIGH FAVORABLE FEELING OF 47.49%, WHILE NEARLY HALF OF THE AUDIENCE WAS NEUTRAL.





State of Tweets

with impressions while TEMU wins hearts with likes. **Companies Winning Impressive Enterprises** 





**Stock Percentage Difference Stock Analysis** 0.2 PDD\_Temu (135.3)



140

130



**G**oogle Trends chart **Youtube Views Dunkin'** on Caffeine After Super Bowl '24







THE HEART-WRENCHING TALE LEFT US TEARY-EYED, **EVOKING PROFOUND EMOTIONS AND EMPATHY.** §

OptConnect
MANAGED WIRELESS SOLUTIONS



Arabic (Morocco) Arabic (Saudi Arabia) German Hungarian Estonian Portuguese









Finnish Arabic



















SPARKED