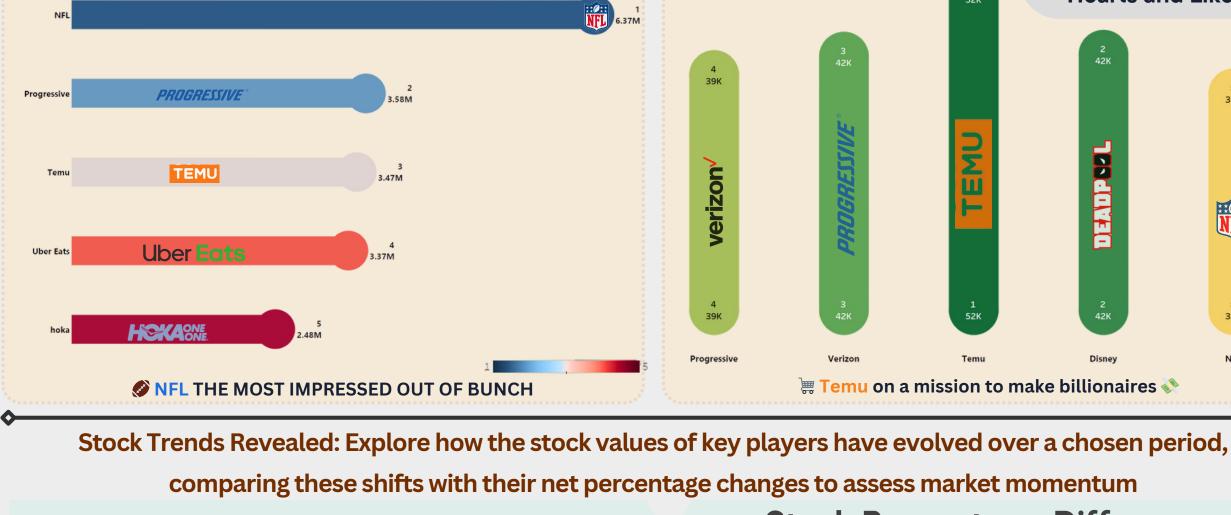

State of Tweets

with impressions while TEMU wins hearts with likes. **Companies Winning Impressive Enterprises** 

**Stock Percentage Difference Stock Analysis** 0.2 PDD\_Temu (135.3)

140

130

**G**oogle Trends chart **Youtube Views Dunkin'** on Caffeine After Super Bowl '24