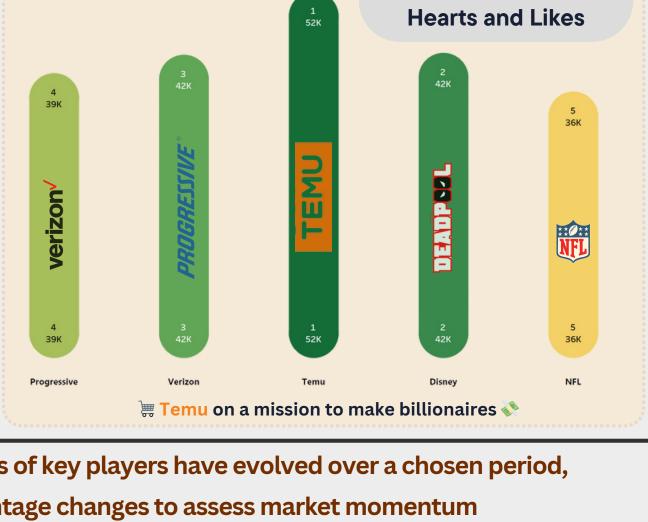

State of Tweets

with impressions while TEMU wins hearts with likes. **Companies Winning Impressive Enterprises** 

**Stock Percentage Difference Stock Analysis** 0.2 PDD\_Temu (135.3)

140

130

**G**oogle Trends chart **Youtube Views Dunkin'** on Caffeine After Super Bowl '24