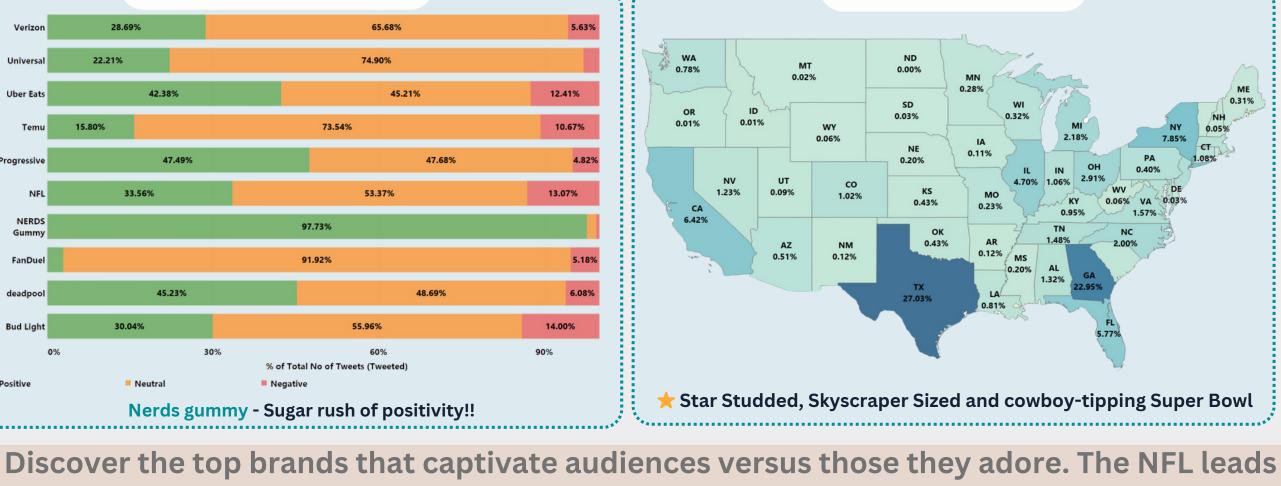

NERDS GUMMY HAD AN EXCEPTIONALLY FAVORABLE REACTION (97.73%), INDICATING A HIGHLY EFFECTIVE AD CAMPAIGN. PROGRESSIVE CAME IN SECOND WITH A HIGH FAVORABLE FEELING OF 47.49%, WHILE NEARLY HALF OF THE AUDIENCE WAS NEUTRAL.