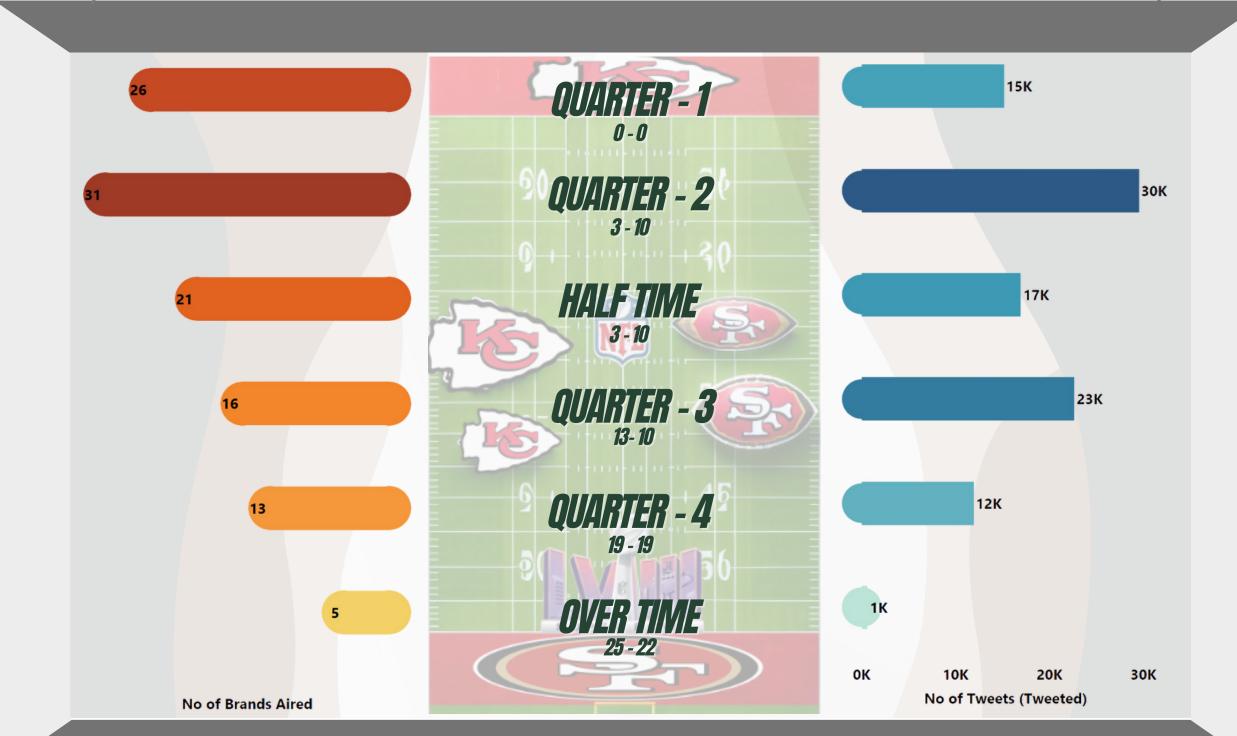

NERDS GUMMY HAD AN EXCEPTIONALLY FAVORABLE REACTION (97.73%), INDICATING A HIGHLY EFFECTIVE AD CAMPAIGN. PROGRESSIVE CAME IN SECOND WITH A HIGH FAVORABLE FEELING OF 47.49%, WHILE NEARLY HALF OF THE AUDIENCE WAS NEUTRAL.





State of Tweets

with impressions while TEMU wins hearts with likes. **Companies Winning Impressive Enterprises** 





**Stock Percentage Difference Stock Analysis** 0.2 PDD\_Temu (135.3)



140

130



**G**oogle Trends chart **Youtube Views Dunkin'** on Caffeine After Super Bowl '24







THE HEART-WRENCHING TALE LEFT US TEARY-EYED, **EVOKING PROFOUND EMOTIONS AND EMPATHY.** §

OptConnect
MANAGED WIRELESS SOLUTIONS



Arabic (Morocco) Arabic (Saudi Arabia) German Hungarian Estonian Portuguese









Finnish Arabic



















SPARKED