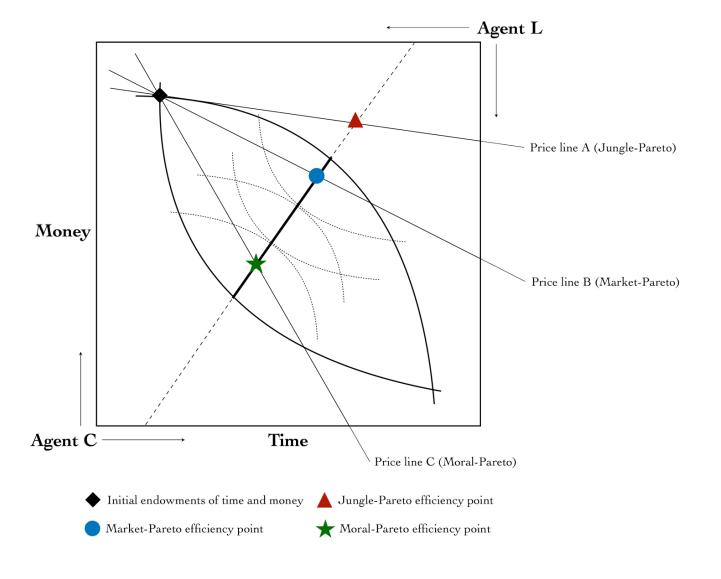

**Strategy Summit 2024** 

Deer Valley, Utah

Figure 2. An Edgeworth box depicting initial endowments of time and money across two agents C (capital) and L (labor). Shown also are the agents' indifference curves, the "contract curve," and three stylized price lines and corresponding points of "Pareto-efficient" allocations post trade.